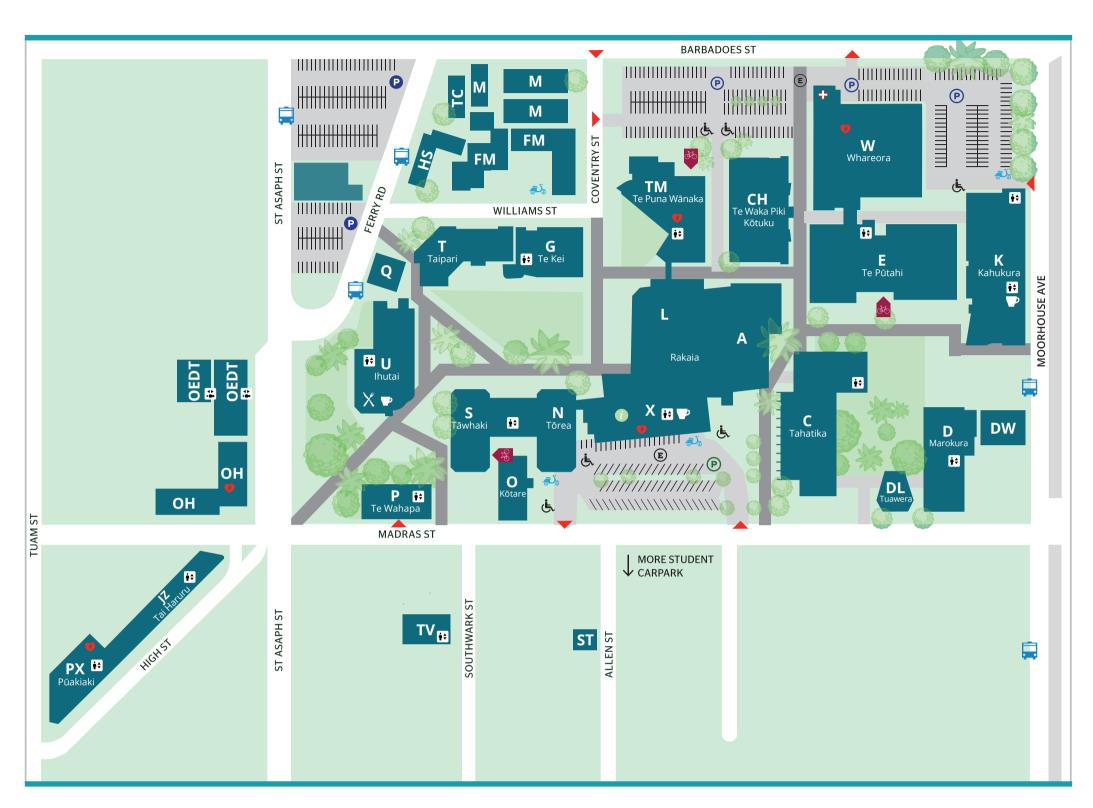

## **City Campus** 130 Madras Street

| Departments                                           |        |  |  |  |
|-------------------------------------------------------|--------|--|--|--|
| Applied Sciences and Social Practice                  | S      |  |  |  |
| Ara Connect (Computing For Free)                      | X      |  |  |  |
| Art and Design                                        | D      |  |  |  |
| Beauty Therapy                                        | PX, JX |  |  |  |
| Business                                              | A      |  |  |  |
| Cookery and Bakery                                    | U      |  |  |  |
| Creative Industries                                   | D      |  |  |  |
| Computing                                             | S      |  |  |  |
| Early Childhood Education                             | N      |  |  |  |
| Engineering and Architectural Studies                 | K      |  |  |  |
| English Language                                      | Α      |  |  |  |
| Enterprise & Digital Innovation                       | A      |  |  |  |
| Fashion                                               | С      |  |  |  |
| Hospitality and Tourism                               | U      |  |  |  |
| Hairdressing and Barbering                            | PX     |  |  |  |
| Music Arts                                            | JZ     |  |  |  |
| NASDA (National Academy of Singing and Dramatic Arts) | E      |  |  |  |
| Next Step Centre for Women                            | W      |  |  |  |
| New Zealand Broadcasting School                       | TV, P  |  |  |  |
| Outdoor Education                                     | HS     |  |  |  |
| Photography                                           | D      |  |  |  |
| Supported Learning (Workskills)                       | W      |  |  |  |
| Te Puna Wānaka                                        | TM     |  |  |  |
| (Māori and Pacific Studies, Japanese)                 |        |  |  |  |
| Teacher Education                                     | A      |  |  |  |

## **Services & Facilities**

| ervices & Facilities                           |             |
|------------------------------------------------|-------------|
| Academic Records                               | A           |
| Admissions and Enrolments                      | X           |
| Career Centre                                  | X           |
| Centre of Assessment for Prior Learning (CAPL) | A           |
| Childcare Facilities                           | CH          |
| Citizens Advice Bureau                         | HS          |
| Disability Services                            | L           |
| English Exam Centre                            | A           |
| Gym                                            | W           |
| Health Centre                                  | W           |
| Information Desk                               | X           |
| International Student Advisors                 | X           |
| ICT Helpdesk                                   | T           |
| Learning Self Access Centre (LSAC)             | L           |
| Learning Services                              | L           |
| Library                                        | L           |
| Osteopathic Clinic                             | 0           |
| Printery                                       | Т           |
| Scholarships Office                            | X           |
| Security (ID cards, lost and found)            | X           |
| Student Accommodation (Ōtautahi House)         | OH,<br>OEDT |
| Student Support                                | L           |
| The Zone                                       | w           |
| Visions on Campus Restaurant                   | U           |
| visions on campas restaurant                   | •           |

## **Administration & Support Divisions**

| Academic Division          | Α  |  |
|----------------------------|----|--|
| Custodians                 | FM |  |
| Engagement                 | G  |  |
| (Youth & Community,        |    |  |
| Business Development)      |    |  |
| Executive                  | G  |  |
| Facilities Management      | FM |  |
| Finance                    | G  |  |
| Health & Safety Manager    | G  |  |
| People & Culture           | G  |  |
| International              | G  |  |
| Inwards Goods              | FM |  |
| Marketing                  | G  |  |
| Research                   | Α  |  |
| Student Voice              | C  |  |
| Student Advisor, Wellbeing | C  |  |
| Student Events             | C  |  |
|                            |    |  |
| Venues                     |    |  |
| DL Block Lecture Theatre   | DL |  |

| verides                  |    |  |
|--------------------------|----|--|
| DL Block Lecture Theatre | DL |  |
| Imagitech Theatre        | A  |  |
| Plains FM                | P  |  |
| Rakaia Centre            | X  |  |
| Student Lounge           | C  |  |
| Visions on Campus        | U  |  |
| Restaurant               |    |  |
| Whareora                 | W  |  |
|                          |    |  |

## **KEY**

| i           | Admissions & Enrolmen<br>Information Desk |
|-------------|-------------------------------------------|
| Ġ           | Accessible Carpark/Buil                   |
| P           | Student Carpark                           |
| P           | Staff Carpark                             |
| <b>₫</b> ₹0 | Covered Secure<br>Cycle Compound          |
| <u>ڪڻ</u>   | Motorcycle park                           |
| •           | <b>AED</b> (Defibrillators)               |
| <del></del> | Health Centre                             |
|             | Bus Stop*                                 |
|             | Café                                      |
| E           | Evacuation Points                         |
|             | Accessible Entrance                       |
| <b>† †</b>  | Lift                                      |
|             |                                           |

\*Please check with Metroinfo for the latest bus information.